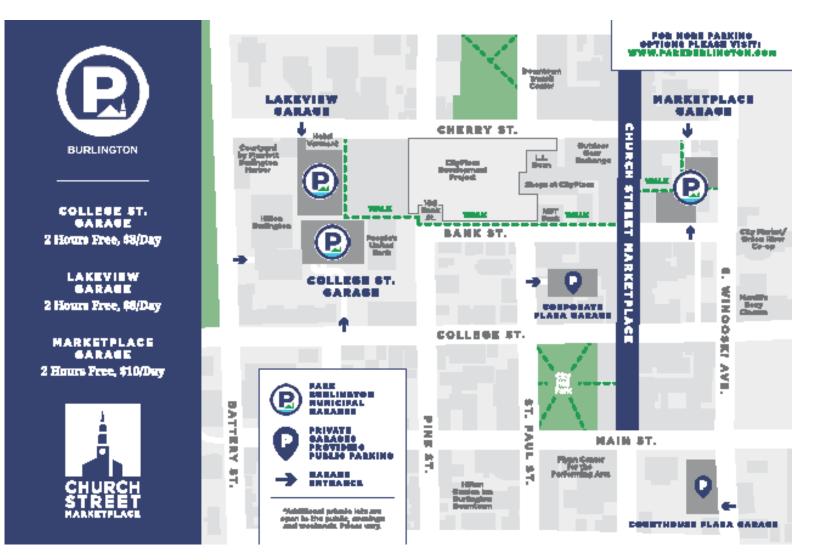

# **Available Parking**

PROJECT MANAGED BY:

WORKING IN PARTNERSHIP WITH:

Area Businesses Presentation June 12, 2019 | <#>

#### Parking Map

Home

Parking Map for Downtown Burlington, Vermont

Park Burlington's interactive map is a great way to plan your trip to downtown BTV ahead of time. The mobile-responsive map will let you know where the many on-street and off-street parking options are in Burlington