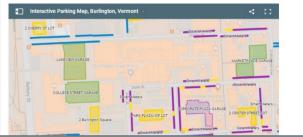

#### Parking Map

Home

Parking Map for Downtown Burlington, Vermont

Park Burlington's interactive map is a great way to plan your trip to downtown BTV ahead of time. The mobile-responsive map will let you know where the many on-street and off-street parking options are in Burlington

• View all bike parking options here

As we continue to develop the map, we'd appreciate your input and feedback: click here to fill out a quick survey