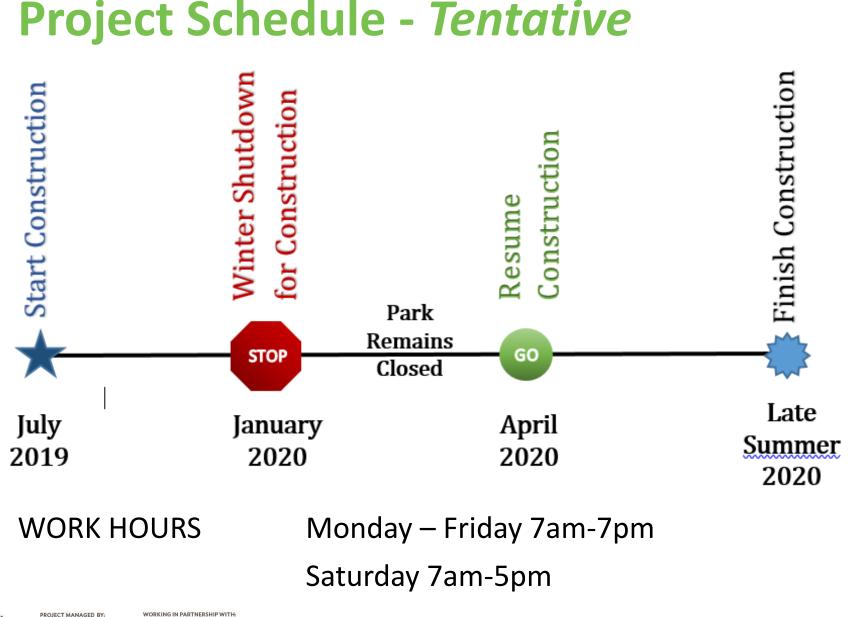

# **Order of Work - Tentative**

- WORK
- Construct Fencing
- Pedestrian Detours
- Demolition or Removal
  - Fountain
  - Benches
  - Trees
  - Walkways
- Contaminated Soil Remediation
- Utilities
- Fountain

WORKING IN PARTNERSHIP WITH

Rain Gardens

WORk

- Soil Cells for Trees
- Retaining and Seating Walls
- Lighting & Electrical
- Walkways, Terraces, Pavers
- Benches & Bike Racks
- Fences & Art
- Irrigation and Sod
- Trees & Trees and Planting Beds