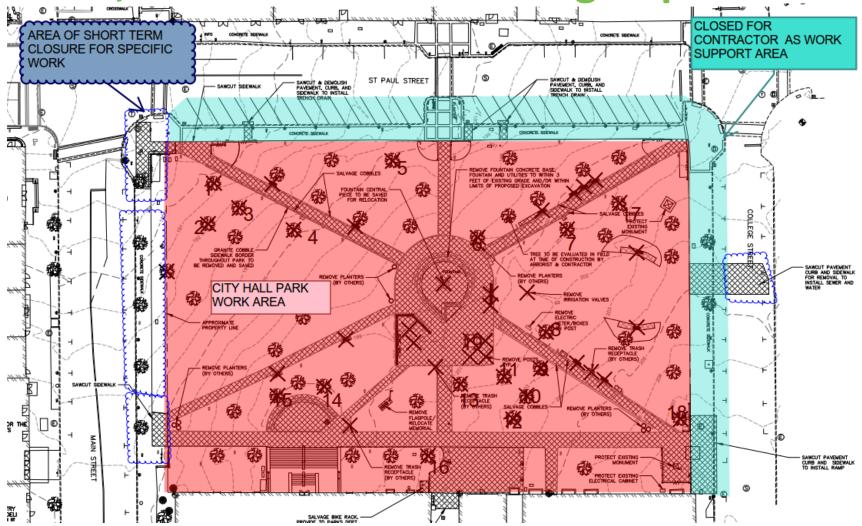

# **Order of Work - Tentative**

- WORK
- Construct Fencing
- Pedestrian Detours
- Demolition or Removal
  - Fountain
  - Benches
  - Trees
  - Walkways
- Contaminated Soil Remediation
- Utilities
- Fountain

WORKING IN PARTNERSHIP WITH

Rain Gardens

WORk

- Soil Cells for Trees
- Retaining and Seating Walls
- Lighting & Electrical
- Walkways, Terraces, Pavers
- Benches & Bike Racks
- Fences & Art
- Irrigation and Sod
- Trees & Trees and Planting Beds